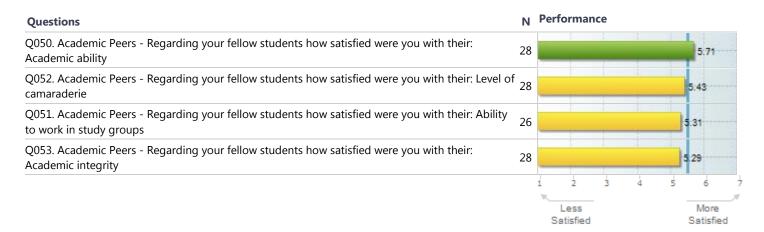

### BSN: Generic 4-Year Program

= Your institution has a higher mean than the goal (5.5).

= Your institution is within .25 of the goal (5.5).

= Your institution has a lower mean than the goal (5.5) by more then .25.

## Satisfaction: Quality of Nursing Instruction



### Satisfaction: Work and Class Size



#### Satisfaction: Course Lecture and Interaction



#### Satisfaction: Facilities and Administration



#### Satisfaction: Classmates



#### **Overall Satisfaction**

| Questions                                                                                                                                                  | N  | Performance |               |   |   |   |                  |      |
|------------------------------------------------------------------------------------------------------------------------------------------------------------|----|-------------|---------------|---|---|---|------------------|------|
| Q100. Overall Evaluation - Regarding your experience at the nursing school, to what degree: Would you recommend the nursing school to a close friend?      | 22 |             |               |   |   |   | 5.55             | 1000 |
| Q101. Overall Evaluation - Regarding your experience at the nursing s