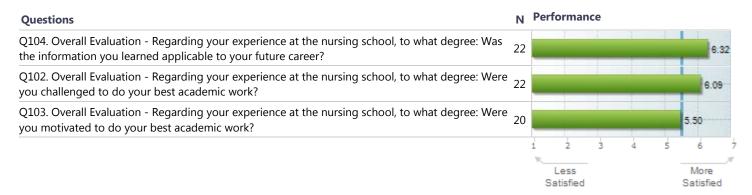

ide a positive academic experience? | 22 |             |               |   |   |   | 5.50             |      |
|                                                                                                                                                            |    | i           | 2             | 3 | 4 | 5 | 6                | 7    |
|                                                                                                                                                            |    |             | ess<br>isfied |   |   |   | More<br>Satisfie | d    |

#### Satisfaction: Advisor



### Learning: Professional Values



## Learning: Core Competencies



## Learning: Technical Skills



### Learning: Core Knowledge



# Learning: Role Development



### **Overall Learning**



### **Overall Program Effectiveness**