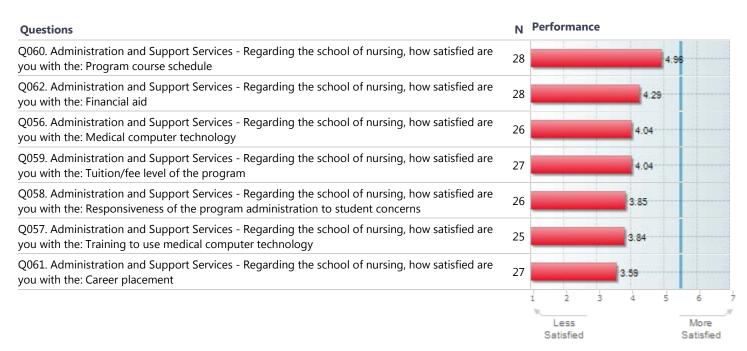

### BSN: Generic 4-Year Program

= Your institution has a higher mean than the goal (5.5).

= Your institution is within .25 of the goal (5.5).

= Your institution has a lower mean than the goal (5.5) by more then .25.

## Satisfaction: Quality of Nursing Instruction



### Satisfaction: Work and Class Size



#### Satisfaction: Course Lecture and Interaction



#### Satisfaction: Facilities and Administration



#### Satisfaction: Classmates



#### **Overall Satisfaction**

| Questions                                                                                                                                                  | N  | Performance |               |   |   |   |                  |      |
|------------------------------------------------------------------------------------------------------------------------------------------------------------|----|-------------|---------------|---|---|---|------------------|------|
| Q100. Overall Evaluation - Regarding your experience at the nursing school, to what degree: Would you recommend the nursing school to a close friend?      | 22 |             |               |   |   |   | 5.55             | 1000 |
| Q101. Overall Evaluation - Regarding