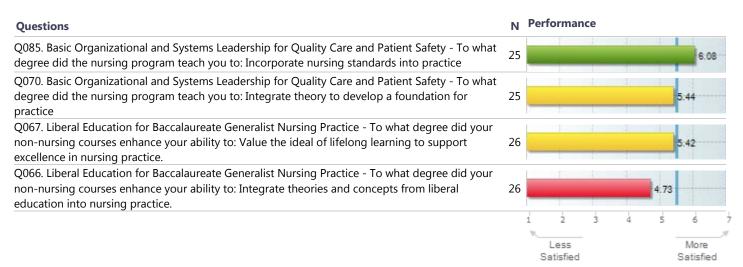

Did the nursing school provide a positive academic experience? | 22 |             |               |   |   |   | 5.50             |      |
|                                                                                                                                                            |    | i           | 2             | 3 | 4 | 5 | 6                | 7    |
|                                                                                                                                                            |    |             | ess<br>isfied |   |   |   | More<br>Satisfie | d    |

#### Satisfaction: Advisor



### Learning: Professional Values



## Learning: Core Competencies



## Learning: Technical Skills



### Learning: Core Knowledge



# Learning: Role Development



### **Overall Learning**



### **Overall Program Effectiveness**