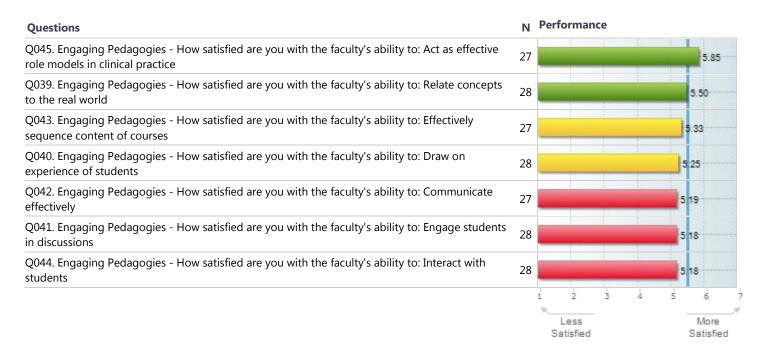

### BSN: Generic 4-Year Program

= Your institution has a higher mean than the goal (5.5).

= Your institution is within .25 of the goal (5.5).

= Your institution has a lower mean than the goal (5.5) by more then .25.

## Satisfaction: Quality of Nursing Instruction



### Satisfaction: Work and Class Size



#### Satisfaction: Course Lecture and Interaction



#### Satisfaction: Facilities and Administration



#### Satisfaction: Classmates



#### **Overall Satisfaction**

| Questions                                                                                                                                                  | N  | Performance |               |   |   |   |                  |      |
|------------------------------------------------------------------------------------------------------------------------------------------------------------|----|-------------|---------------|---|---|---|------------------|------|
| Q100. Overall Evaluation - Regarding your experience at the nursing school, to what degree: Would you recommend the nursing school to a close friend?      | 22 |             |               |   |   |   | 5.55