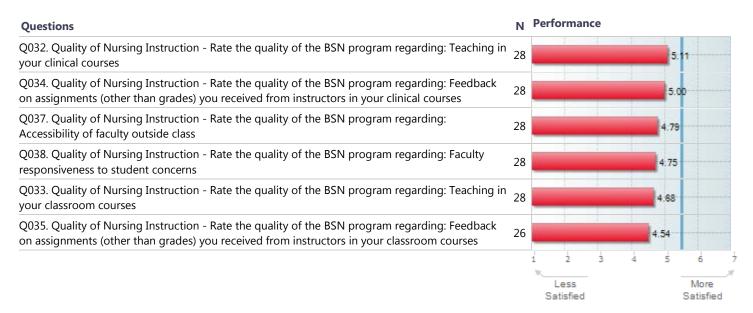

### BSN: Generic 4-Year Program

= Your institution has a higher mean than the goal (5.5).

= Your institution is within .25 of the goal (5.5).

= Your institution has a lower mean than the goal (5.5) by more then .25.

## Satisfaction: Quality of Nursing Instruction



### Satisfaction: Work and Class Size



#### Satisfaction: Course Lecture and Interaction



#### Satisfaction: Facilities and Administration



#### Satisfaction: Classmates



#### **Overall Satisfaction**

| Questions                                                                                                                                                  | N  | Performance |               |   |   |   |                  |      |
|------------------------------------------------------------------------------------------------------------------------------------------------------------|----|-------------|---------------|---|---|---|------------------|------|
| Q100. Overall Evaluation - Regarding your experience at the nursing school, to what degree: Would you recommend the nursin