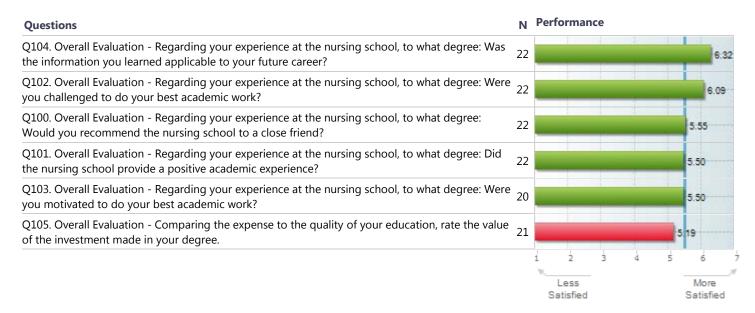

#### **Overall Satisfaction**

| Questions                                                                                                                                                  | N  | Performance |               |   |   |   |                  |      |
|------------------------------------------------------------------------------------------------------------------------------------------------------------|----|-------------|---------------|---|---|---|------------------|------|
| Q100. Overall Evaluation - Regarding your experience at the nursing school, to what degree: Would you recommend the nursing school to a close friend?      | 22 |             |               |   |   |   | 5.55             | 1000 |
| Q101. Overall Evaluation - Regarding your experience at the nursing school, to what degree: Did the nursing school provide a positive academic experience? | 22 |             |               |   |   |   | 5.50             |      |
|                                                                                                                                                            |    | i           | 2             | 3 | 4 | 5 | 6                | 7    |
|                                                                                                                                                            |    |             | ess<br>isfied |   |   |   | More<br>Satisfie | d    |