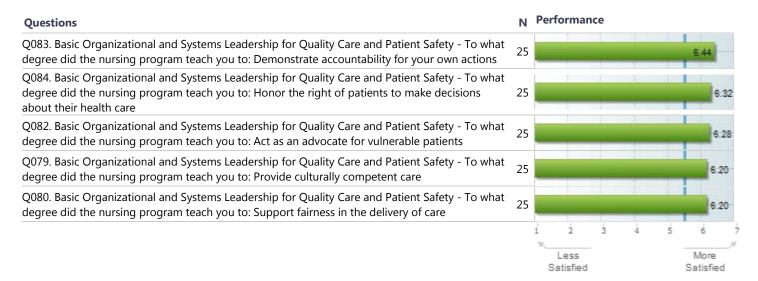

|   |   | 5.55             | 1000 |
| Q101. Overall Evaluation - Regarding your experience at the nursing school, to what degree: Did the nursing school provide a positive academic experience? | 22 |             |               |   |   |   | 5.50             |      |
|                                                                                                                                                            |    | i           | 2             | 3 | 4 | 5 | 6                | 7    |
|                                                                                                                                                            |    |             | ess<br>isfied |   |   |   | More<br>Satisfie | d    |

#### Satisfaction: Advisor



### Learning: Professional Values



## Learning: Core Competencies



## Learning: Technical Skills



### Learning: Core Knowledge



# Learning: Role Development



### **Overall Learning**



### **Overall Program Effectiveness**