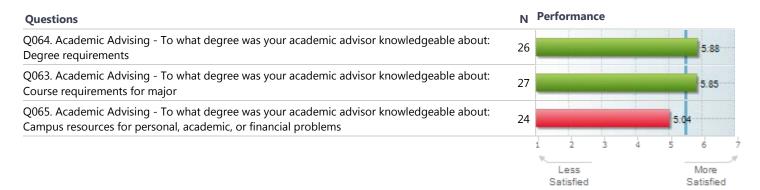

| 22 |             |               |   |   |   | 5.55             | 1000 |
| Q101. Overall Evaluation - Regarding your experience at the nursing school, to what degree: Did the nursing school provide a positive academic experience? | 22 |             |               |   |   |   | 5.50             |      |
|                                                                                                                                                            |    | i           | 2             | 3 | 4 | 5 | 6                | 7    |
|                                                                                                                                                            |    |             | ess<br>isfied |   |   |   | More<br>Satisfie | d    |

#### Satisfaction: Advisor



### Learning: Professional Values



## Learning: Core Competencies



## Learning: Technical Skills



### Learning: Core Knowledge



# Learning: Role Development



### **Overall Learning**



### **Overall Program Effectiveness**