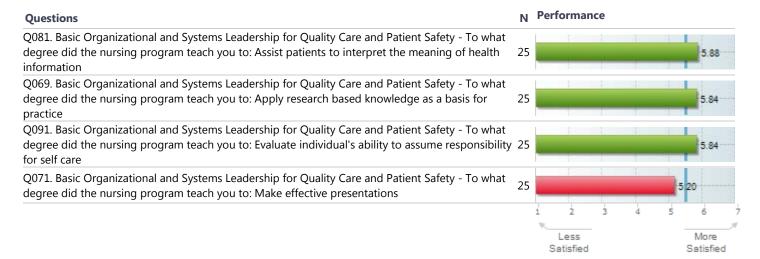

0 |
| Q101. Overall Evaluation - Regarding your experience at the nursing school, to what degree: Did the nursing school provide a positive academic experience? | 22 |             |               |   |   |   | 5.50             |      |
|                                                                                                                                                            |    | i           | 2             | 3 | 4 | 5 | 6                | 7    |
|                                                                                                                                                            |    |             | ess<br>isfied |   |   |   | More<br>Satisfie | d    |

#### Satisfaction: Advisor



### Learning: Professional Values



## Learning: Core Competencies



## Learning: Technical Skills



### Learning: Core Knowledge



# Learning: Role Development



### **Overall Learning**



### **Overall Program Effectiveness**