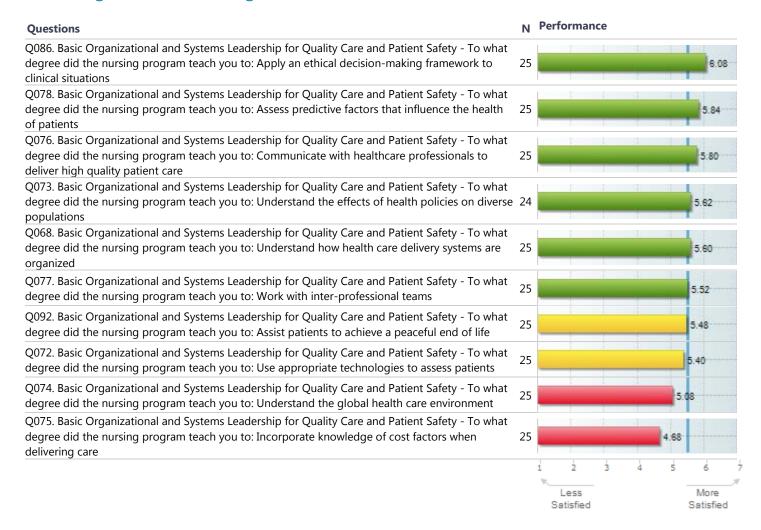

nursing school, to what degree: Did the nursing school provide a positive academic experience? | 22 |             |               |   |   |   | 5.50             |      |
|                                                                                                                                                            |    | i           | 2             | 3 | 4 | 5 | 6                | 7    |
|                                                                                                                                                            |    |             | ess<br>isfied |   |   |   | More<br>Satisfie | d    |

#### Satisfaction: Advisor



### Learning: Professional Values



## Learning: Core Competencies



## Learning: Technical Skills



### Learning: Core Knowledge



# Learning: Role Development



### **Overall Learning**



### **Overall Program Effectiveness**