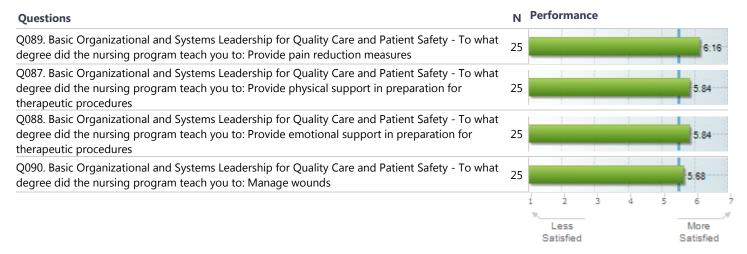

Regarding your experience at the nursing school, to what degree: Did the nursing school provide a positive academic experience? | 22 |             |               |   |   |   | 5.50             |      |
|                                                                                                                                                            |    | i           | 2             | 3 | 4 | 5 | 6                | 7    |
|                                                                                                                                                            |    |             | ess<br>isfied |   |   |   | More<br>Satisfie | d    |

#### Satisfaction: Advisor



### Learning: Professional Values



## Learning: Core Competencies



## Learning: Technical Skills



### Learning: Core Knowledge



# Learning: Role Development



### **Overall Learning**



### **Overall Program Effectiveness**