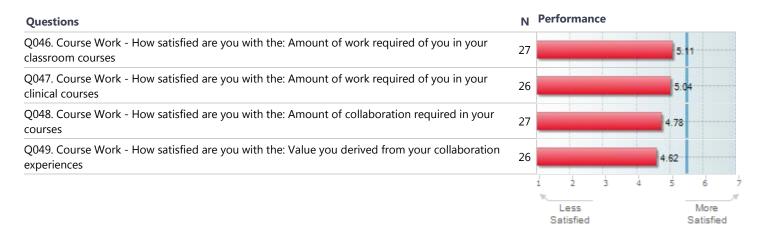

### BSN: Generic 4-Year Program

= Your institution has a higher mean than the goal (5.5).

= Your institution is within .25 of the goal (5.5).

= Your institution has a lower mean than the goal (5.5) by more then .25.

## Satisfaction: Quality of Nursing Instruction



### Satisfaction: Work and Class Size



#### Satisfaction: Course Lecture and Interaction



#### Satisfaction: Facilities and Administration



#### Satisfaction: Classmates



#### **Overall Satisfaction**

| Questions                                                                                                                                                  | N  | Performance |               |   |   |   |                  |      |
|------------------------------------------------------------------------------------------------------------------------------------------------------------|----|-------------|---------------|---|---|---|------------------|------|
| Q100. Overall Evaluation - Regarding your experience at the nursing school, to what degree: Would you recommend the nursing school to a close friend?      | 22 |